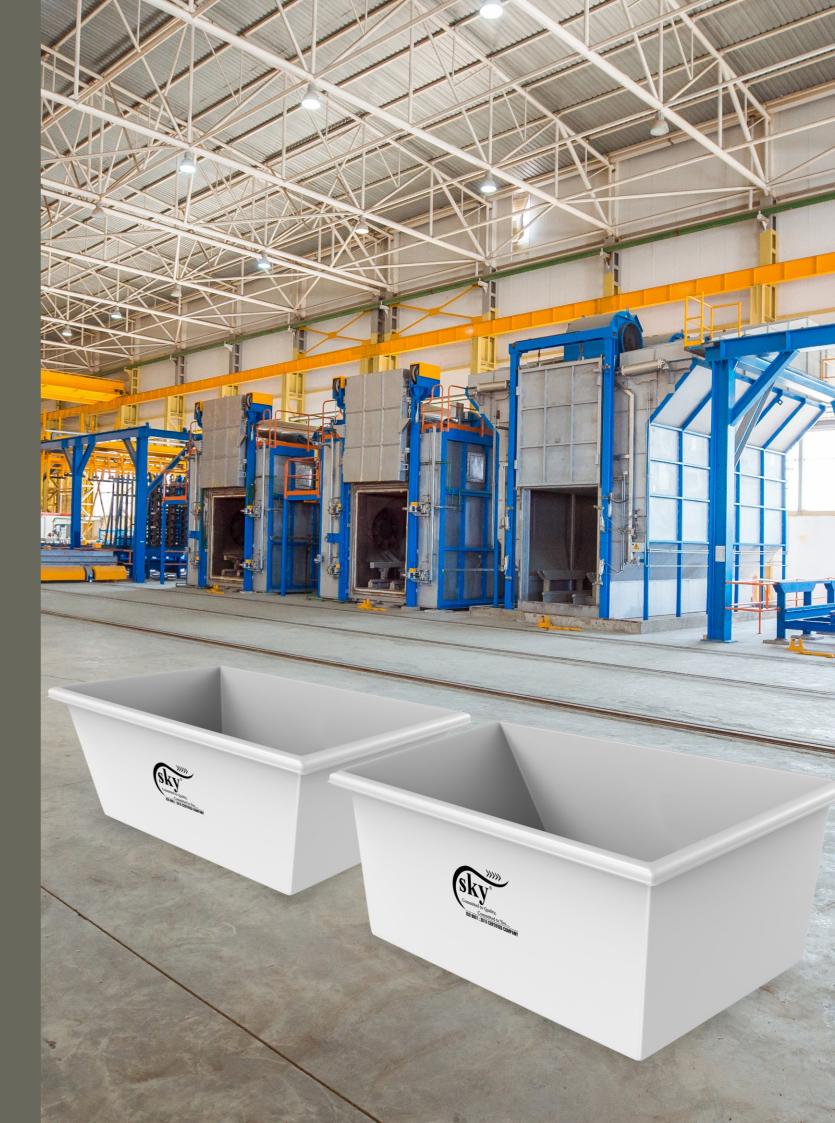

# Processing Containers

We offer premium quality open top up Industrial processing containers for industries like textile spinning, furnishing, twisting and washing departments and many others. These processing containers are made up of high quality virgin food grade polyethylene. These are available in different shapes and sizes and can be manufactured in variant colours as per the customer choice with competitive price subject to minimum order quantity.

# Specification

- Moulded from high quality virgin polymers.
- Food grade polymers, Safe for use in food industries.
- Durable, strong ribbed design.
- Resistant to most chemicals.
- One piece moulded seamless construction.
- Processing container can be mounted on the fabricated structure/ trolley.
- Customize trolley as per customer requirement is available